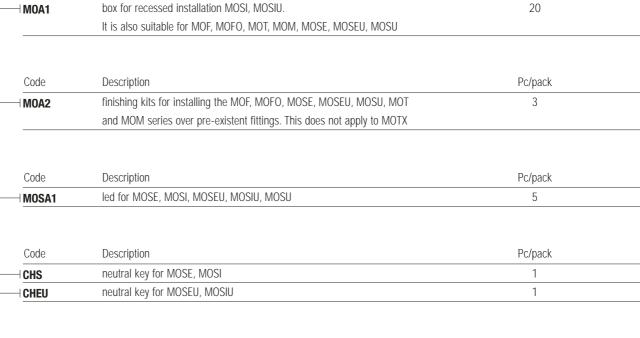

## Moon accessories

Pc/pack

2

2

| Accessories  |  |
|--------------|--|
| 1.0000001100 |  |

Description

Code

MOCF2

MOCF

| Code  | Description                                                     | Pc/pack |  |
|-------|-----------------------------------------------------------------|---------|--|
| PCM   | foundation plate for MOCF, MOCF2, MOCS posts                    | 4       |  |
|       |                                                                 |         |  |
| Code  | Description                                                     | Pc/pack |  |
| MOCA1 | installation accessory MOSE, MOSEU, MOSU MOT, MOM on MOCF2 post | 1       |  |
|       |                                                                 |         |  |
| Code  | Description                                                     | Pc/pack |  |
| MOCS  | aluminium post with protected housing for 1 switch, 1100mm high | 2       |  |