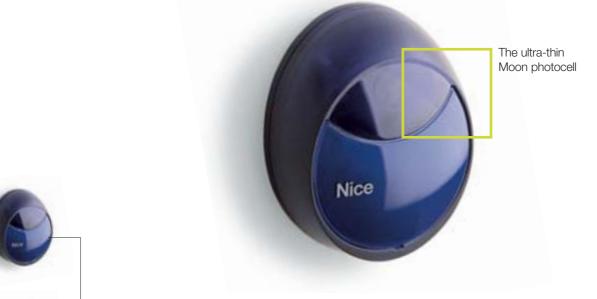

## Moon

Synchronised photocells with 10° receiving angle (MOF) also available in an adjustable version with 30° in each direction (MOFO).

## Technical characteristics:

- ultra-thin: just 28mm
- (adjustable version: 38mm)
- extremely hard-wearing: transparent polycarbonate casing
- 2 range levels
- synchronisation circuit
- alignment with proportional LED for safe and easy installation