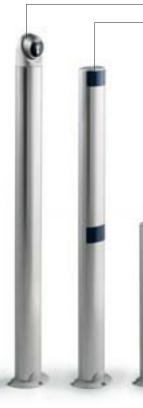

aluminium post with protected housing for 2 photocells, 1000mm high

aluminium post with protected housing for 1 photocell, 500mm high