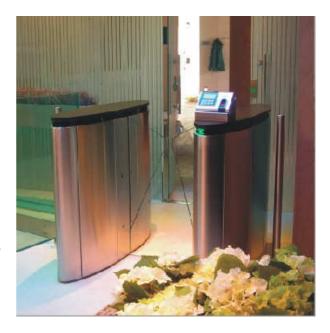

## **Advanced Elegant Design That Blends Seamlessly Into Any Type Of Architecture**

Magnetic Autocontrol's advanced design of MPR112 - SC is the new benchmark in the range of Pedestrian Access. There are no limits in view of application fields for our innovative technology, independent if you use it for public transport, automatic fare collection (AFC), stadiums, shopping centers or simply for security access.