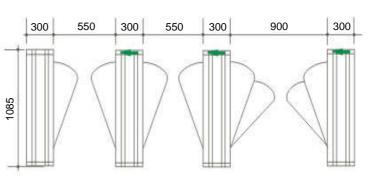

ign That Blends Seamlessly Into Any Type Of Architecture**

Magnetic Autocontrol's advanced design of MPR112 - SC is the new benchmark in the range of Pedestrian Access. There are no limits in view of application fields for our innovative technology, independent if you use it for public transport, automatic fare collection (AFC), stadiums, shopping centers or simply for security access.

All technical specification, function and features both same as MPR112 series.

Highly developed and customized solutions are our vision -

Security and Safety with technology are our mission!





- 1. Brushed stainless steel housing
- 2. Black laminate top cover / glass / Personalized top cover
- 3. Orientation pictogram, indicating the state of the gate to the user (in service or out of service)....