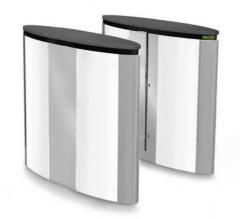

## **Advanced Elegant Design That Blends Seamlessly Into Any Type Of Architecture**

Magnetic Autocontrol's advanced design of MPR112 - SC is the new benchmark in the range of Pedestrian Access. There are no limits in view of application fields for our innovative technology, independent if you use it for public transport, automatic fare collection (AFC), stadiums, shopping centers or simply for security access.

All technical specification, function and features both same as MPR112 series.

Highly developed and customized solutions are our vision -

Security and Safety with technology are our mission!

- 1. Brushed stainless steel housing
- 2. Black laminate top cover / glass / Personalized top cover
- 3. Orientation pictogram, indicating the state of the gate to the user (in service or out of service)....