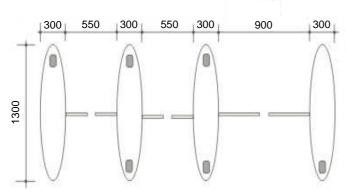

esign That Blends Seamlessly Into Any Type Of Architecture**

Magnetic Autocontrol's advanced design of MPR112 - SC is the new benchmark in the range of Pedestrian Access. There are no limits in view of application fields for our innovative technology, independent if you use it for public transport, automatic fare collection (AFC), stadiums, shopping centers or simply for security access.

All technical specification, function and features both same as MPR112 series.

Highly developed and customized solutions are our vision -

Security and Safety with technology are our mission!





- 1. Brushed stainless steel housing
- 2. Black laminate top cover / glass / Personalized top cover
- 3. Orientation pictogram, indicating the state of the gate to the user (in service or out of service)....